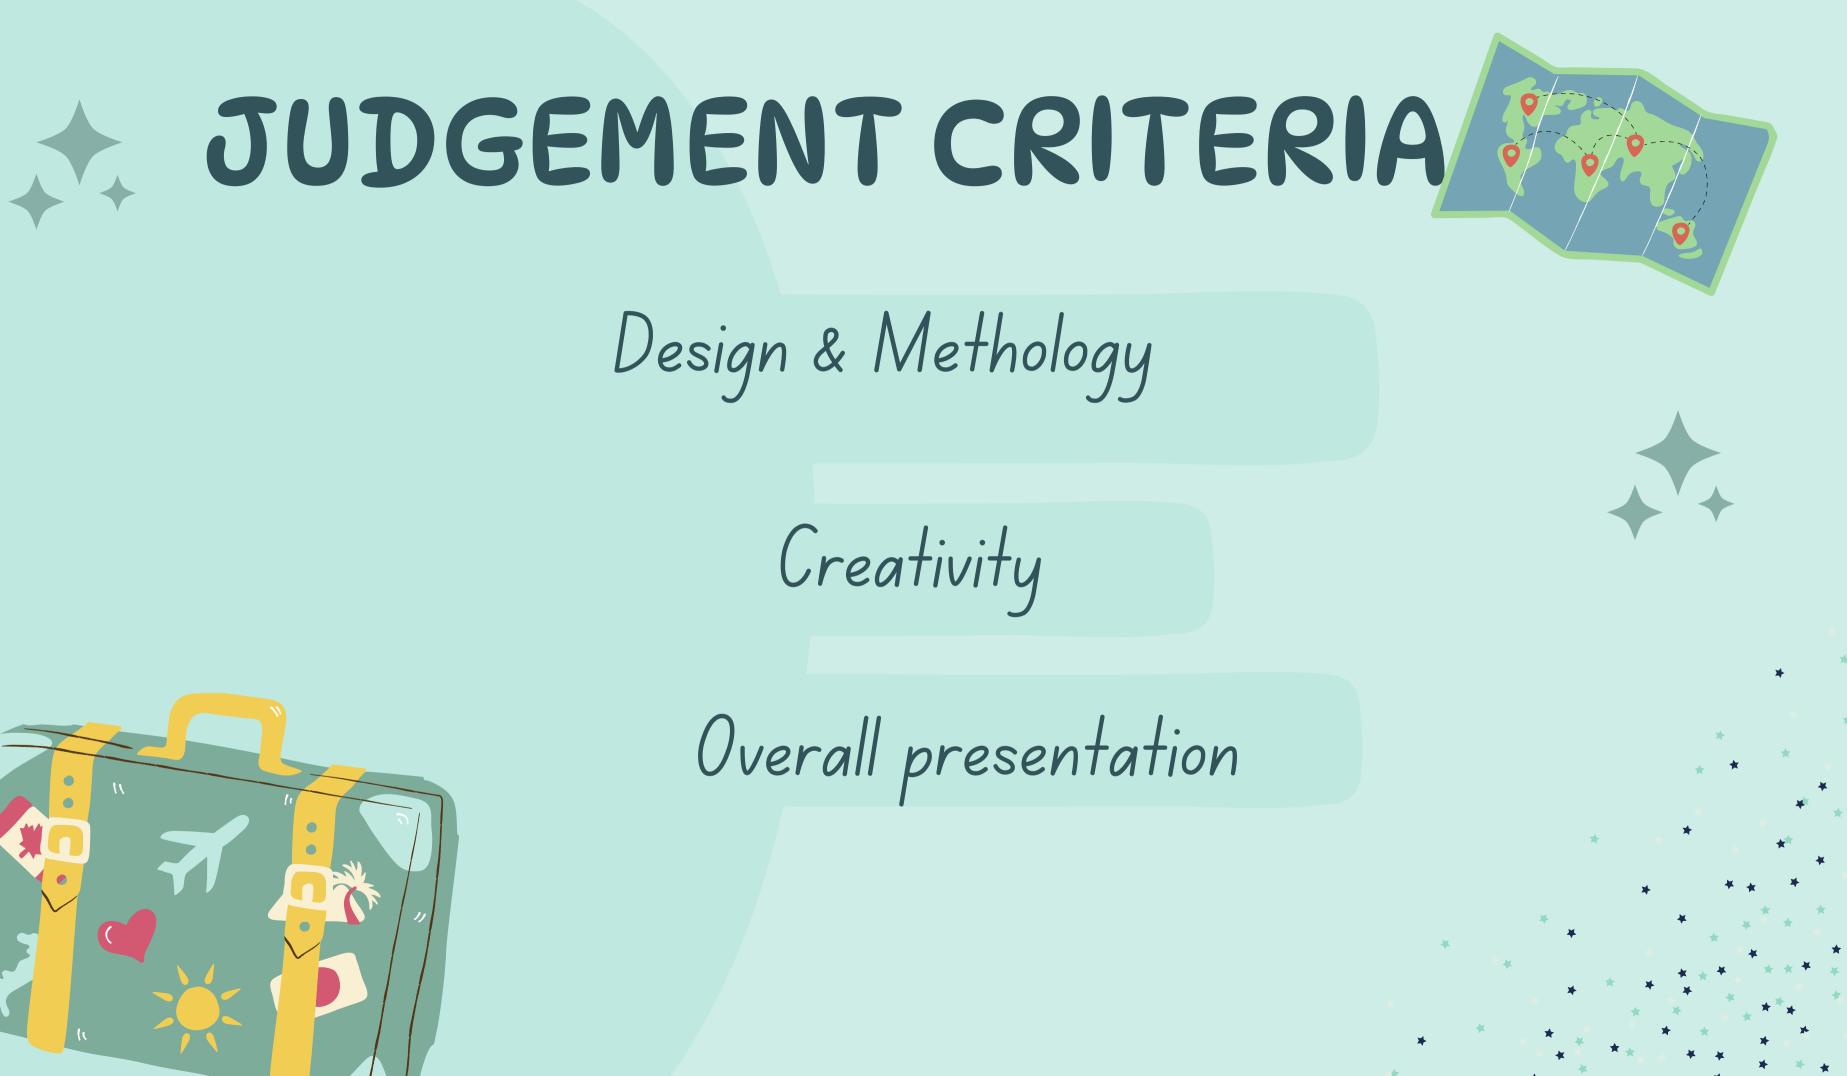

#### WEEK: 4 - INTRA COMPETITION - 27.06.24

CLASS 8 11

Drawing competition: Students have to draw on the theme " Protecting Natural Landscapes."

Materials required: A4 size chart, colour pencils or crayons and stationary items.